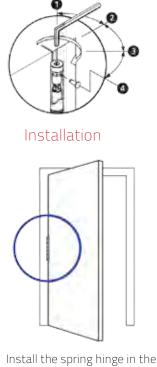

n three anodized finishes. It is aesthetically pleasing to the eye, cost effective and highly functional. It is the only solution to consider for today's light weight door spring hinge needs.

## BIMP Quick Facts:

The BIMP does not require periodical greasing and works on a 180° Aperture. Due to its compact construction it is a small diameter hinge. It has 4 adjustment points and because it is made by Justor in Spain, it comes with a 2 year guarantee.

The BIMP, the smart choice for light weight doors

## Anatomy of a Hinge: Single Action Spring Hinge MP - Technical Data

Profile:

Adjustment cap Aluminium plate P Ø Torsion Tensed laminated fastening spring (steel with grease 0 pin protection) Interior 0 stainless tube Intermediate aluminium tube 0 0) Fixed cap

Adjustment Instructions:



centre of the door between the two normal hinges.



## **BIMPQuick Facts:**

- Spring Resistance + 500,000 cycles
- For Light Doors up to 40kg
- Torsion Spring not a Coil Spring
- Variable Closing Strength
- Highly Efficient 180° Working
- Aperture Solid and Stylish Design
- For Wood or Aluminium Doors
- Slim Stylish Profile
- Quick & Simple Installation
- No Periodical Greasing Required
- Detailed Instructions Included
- Available in Silver or Bronze
- 2 Year Guarantee