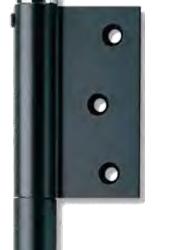

## Anatomy of a Hinge: Single Action Spring Hinge MP - Technical Data

Profile:

Adjustment cap Aluminium plate P Ø Torsion Tensed laminated fastening spring (steel with grease 0 pin protection) Interior 0 stainless tube Intermediate aluminium tube 0 0) Fixed cap