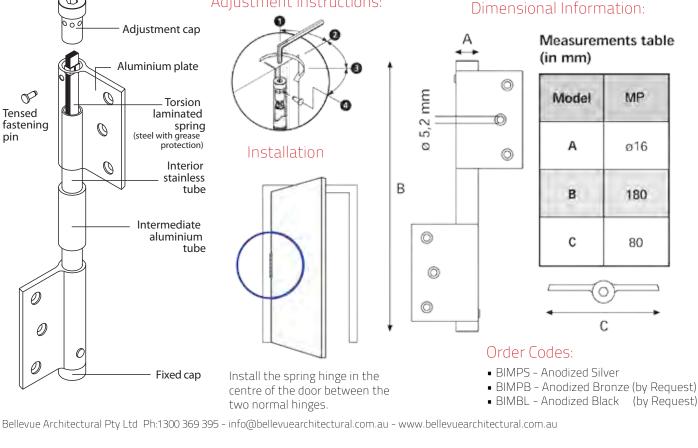

## Anatomy of a Hinge: Single Action Spring Hinge MP - Technical Data

Profile:

Adjustment cap Aluminium plate P Ø Torsion Tensed laminated fastening spring (steel with grease 0 pin protection) Interior 0 stainless tube Intermediate aluminium tube 0 0) Fixed cap

Adjustment Instructions:

centre of the door between the two normal hinges.